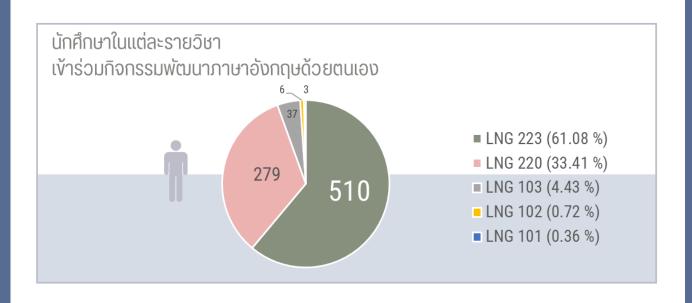

## งานสนับสนุนการเรียนการสอน

สนับสนุนการพัฒนาภาษาอังกฤษ ด้วยตนเองในรายวิชาภาษาอังกฤษ จำนวนนักศึกษาเข้าร่วมกิจกรรม พัฒนาภาษาอังกฤษด้วยตนเอง

LNG<sup>101,102,103</sup> 220,223

835 AU