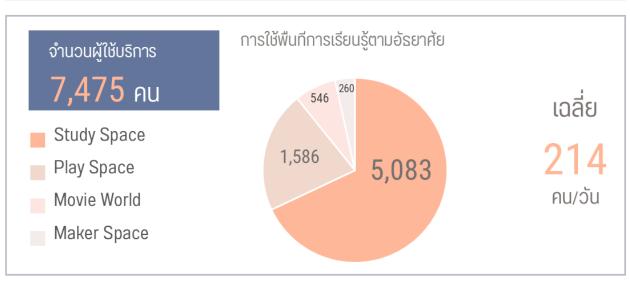

## LEARNING SPACE งานบริการพื้นที่การเรียนรู้ตามอัธยาศัย

กลุ่มผู้ใช้บริการ 7,475 คน

นักศึกษาระดับ 7,440 คน
ปริญญาตรี 7,440 คน
บุคลากร 32 คน