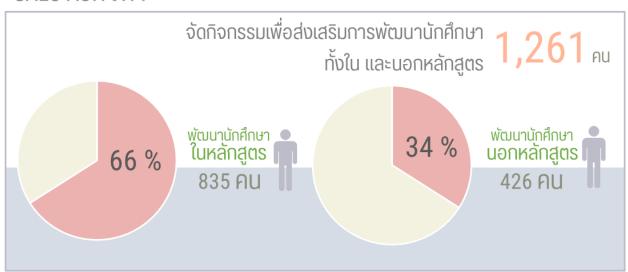

## งานสนับสนุนการเรียนการสอน

สนับสนุนการพัฒนาภาษาอังกฤษ ด้วยตนเองในรายวิชาภาษาอังกฤษ จำนวนนักศึกษาเข้าร่วมกิจกรรม พัฒนาภาษาอังกฤษด้วยตนเอง

LNG<sup>101,102,103</sup> 220,223

835 AU