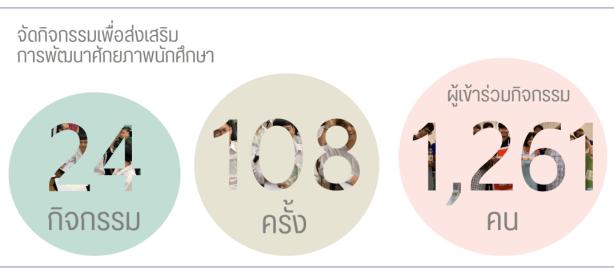

#### Teaching Support

## งานสนับสนุนการเรียนการสอน

สนับสนุนการพัฒนาภาษาอังกฤษ ด้วยตนเองในรายวิชาภาษาอังกฤษ จำนวนนักศึกษาเข้าร่วมกิจกรรม พัฒนาภาษาอังกฤษด้วยตนเอง

LNG<sup>101,102,103</sup> 220,223

835 AU



# \*\*\* SUMMARY REPORT 2/2019 KMUTT SALC

#### SALC ACITVITY

### งานกิจกรรมพัฒนาศักยภาพนักศึกษา







# \*\*\* SUMMARY REPORT 2/2019 KMUTT SALC

## LEARNING SPACE งานบริการพื้นที่การเรียนรู้ตามอัธยาศัย



กลุ่มผู้ใช้บริการ 7,475 คน

นักศึกษาระดับ 7,440 คน
ปริญญาตรี 7,440 คน
บุคลากร 32 คน



# \*\*\* SUMMARY REPORT 2/2019 KMUTT SALC

#### LEARNING RESOURCE

## งานบริการแหล่งความรู้