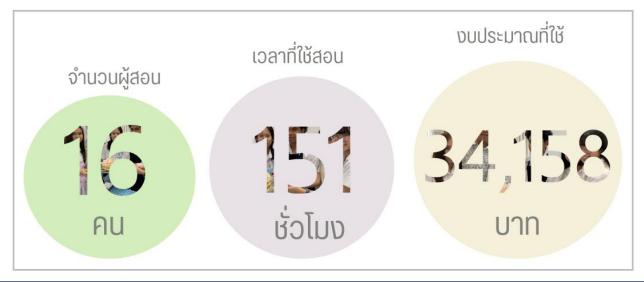

#### Teaching Support

## งานสนับสนุนการเรียนการสอน

สนับสนุนการพัฒนาภาษาอังกฤษ ด้วยตนเองในรายวิชาภาษาอังกฤษ จำนวนนักศึกษาเข้าร่วมกิจกรรม พัฒนาภาษาอังกฤษด้วยตนเอง

LNG<sup>101,102,103</sup> 220,223

835 AU



# \*\*\* SUMMARY REPORT 2/2019 KMUTT SALC

#### SALC ACITVITY

### งานกิจกรรมพัฒนาศักยภาพนักศึกษา







# \*\*\* SUMMARY REPORT 2/2019 KMUTT SALC

## LEARNING SPACE งานบริการพื้นที่การเรียนรู้ตามอัธยาศัย



กลุ่มผู้ใช้บริการ 7,475 คน

นักศึกษาระดับ 7,440 คน
ปริญญาตรี 7,440 คน
บุคลากร 32 คน



# \*\*\* SUMMARY REPORT 2/2019 KMUTT SALC

#### LEARNING RESOURCE

## งานบริการแหล่งความรู้